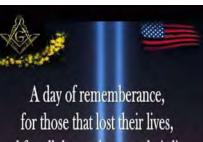

## **Message from the East**

My Brother,

Where were you on September 11, 2001?

I was beginning my journey at MCRD Parris Island in Beaufort, South Carolina sitting in a squad bay unaware of the events that were unfolding against our country. It was my first full day on the Island, I had stood on the infamous "yellow footprints" the prior evening at around 2200 hours.

During the weeks that followed our Country came together. We showed, as a Country, the three tenets of Free Masonry...Friendship, Morality, and Brotherly Love. As we approach these sobering times let us not for-

and for all those who gave their lives. We remember...

get our Brothers and Sisters who were violently and prematurely taken from this world to the join the Grand Artificer of the Universe...God.

Fraternally,