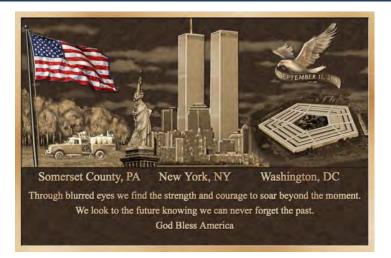

## **Message from the East**

My Brother,

Where were you on September 11, 2001?

I was beginning my journey at MCRD Parris Island in Beaufort, South Carolina sitting in a squad bay unaware of the events that were unfolding against our country. It was my first full day on the Island, I had stood on the infamous "yellow footprints" the prior evening at around 2200 hours.

The platoons of recruits were kept separated during the first week. The recruits who had arrived prior to the attacks were all kept together while the others arriving throughout the rest of the week were kept away from us. I only assume this was to maintain good order and discipline as to keep everyone focused on the task at hand...the journey to becoming a United States Marine.

The following week when all the re-

cruits were assembled into individual platoons within 2<sup>nd</sup> Battalion we received our permanent Drill Instructors. After our initial indoctrination our Senior Drill Instructor informed the Platoon of the events that have unfolded the prior week. Those of us who had family were permitted to phone our loved ones to ensure their safety.

During that time my mother was a flight attendant with JetBlue based out of JFK. She was only a few blocks away when the attacks happened. She ensured me everything was all right but she did not know of the status with her aunt and cousins...whom unfortunately were taken from this earth during that dreadful day; one at the World Trade Center and two at the Pentagon.

During the weeks that followed our Country came together. We showed, as a Country, the three tenets of Free Masonry...Friendship, Morality, and Brotherly Love. As we approach these sobering times let us not for-

and for all those who gave their lives. We remember...

get our Brothers and Sisters who were violently and prematurely taken from this world to the join the Grand Artificer of the Universe...God.

Fraternally,